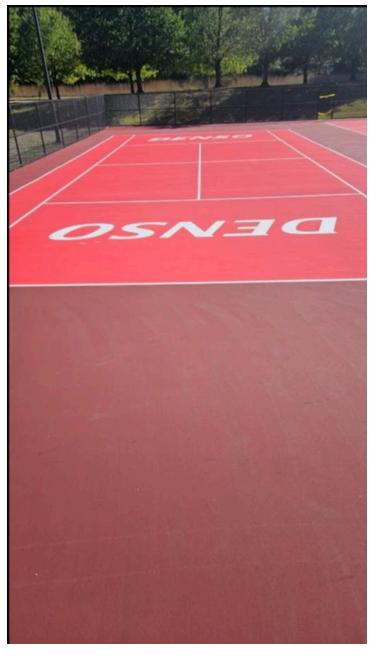

## Ace Parking Lot Striping is ready for striping, are you? Did you know they also offer:

- Sports Courts Basketball, tennis and pickleball court resurfacing including crack repair
- Athletic Fields Running tracks, football fields, and playground game markings

- Safety Markings Curb Painting, speed bump visibility, and emergency exits
- Custom Stenciling Logos, mascots and school names for a personalized touch

Mulch Madness is taking quotes for tree removal and tree trimming. Call Lance at MBE 269-344-8800 for more information. Subscribe