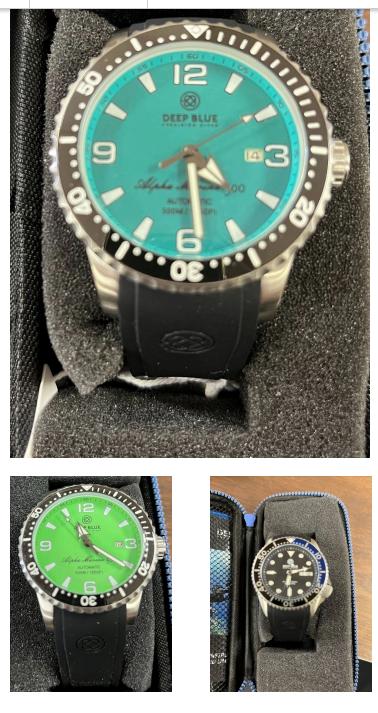

Deep Blue Alpha Marine 500 watches. Call Lance at MBE 269-344-8800 to buy yours.

**New Members 2025** 

Matchacita Cafe is excited to provide high quality dairy free matcha lattes & gluten & dairy free baked goods. Open Mon-Fri 6:30 a.m.-4:00 p.m., Sat-Sun 8:00-3:00 Located in downtown Kalamazoo at 128 W South St.