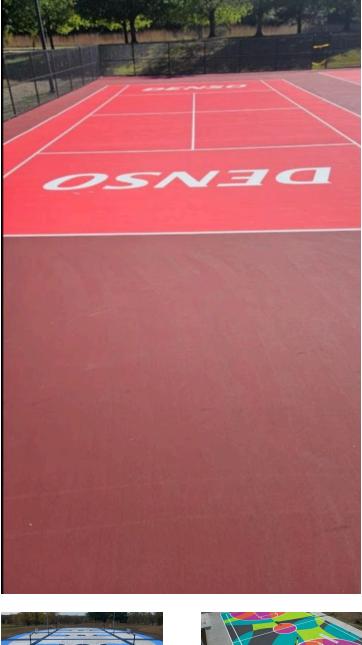

## Ace Parking Lot Striping is ready for striping, are you? Did you know they also offer:

- Sports Courts Basketball, tennis and pickleball court resurfacing including crack repair
- Athletic Fields Running tracks, football fields, and playground game markings
- Campus Pathways Bicycle lanes, pedestrian walkways, and safety zones
- Safety Markings Curb Painting, speed bump visibility, and emergency exits
- Custom Stenciling Logos, mascots and school names for a personalized touch

# Call Chrissy at 269-349-8900 to get a quote on your project!