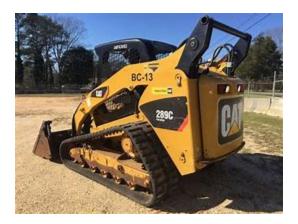

#### Subscribe

Mulch Madness is taking quotes for tree removal and tree trimming. Call Lance at MBE 269-344-8800 for more information.

Call **Mike at Oasis Lawn Care 269-352-0043** for all your skid steer needs:

- Leveling (lawns, driveways, etc.)
- Brush Hogging
- Light Excavation
- Boulder Moving.

Subscribe

If you're thinking of buying or selling, stop what you're doing and call Pat O'Brien at 269-381-6470 ext 113.