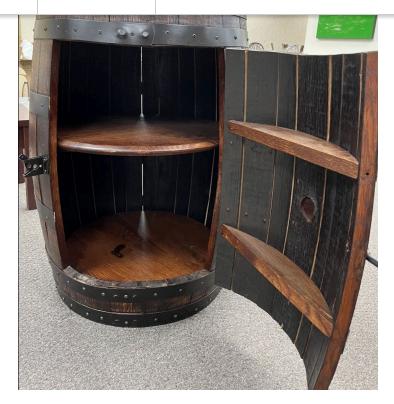

Two 32" wooden barstools. \$300.00 each. Call Lance at MBE, 269-344-8800.

Whiskey Barrel cabinet with two Lazy Susan shelves. Great for up north cabin, man cave, den, you name it! \$1200.00. Call Lance at 269-344-8800 and get it!