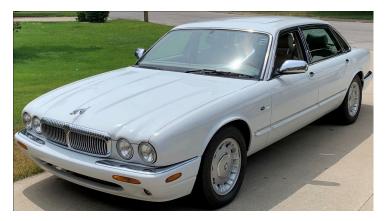

1998 Jaguar Vanden Plas. 4-liter V8, white exterior, tan leather interior, 141000 miles. Never seen snow! Call Lance at MBE, 269-344-8800.

The Alibi is an American eatery with expertly crafted dishes that cater to every palate. Located