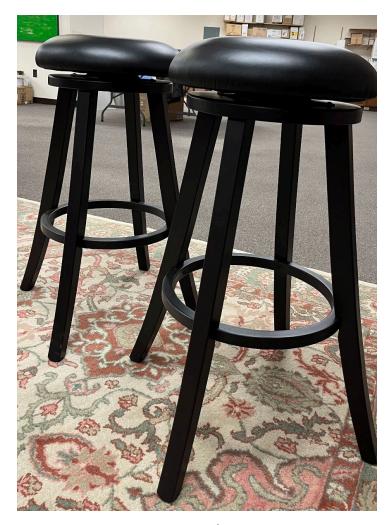

Call Lance at MBE, 269-344-8800.

Two 32" wooden barstools. \$300.00 each. Call Lance at MBE, 269-344-8800.

MBE has you covered in the living room again! Three cushion, fast back, Craftmaster sofa. \$2000.00, Call Lance at MBE, 269-344-8800 and get it now!