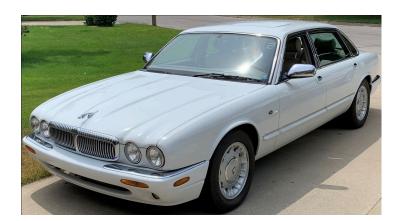

## **BUY IT NOW!**

1998 Jaguar Vanden Plas. 4-liter V8, white exterior, tan leather interior, 141000 miles. Never seen snow! \$10,000.00 trade. Call Lance at MBE, 269-344-8800.