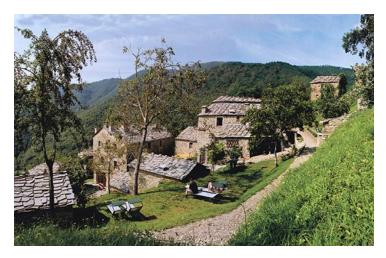

# EUROPEAN VACATION OPPORTUNITIES

Nestled deep in the forested hills of Tuscany with dramatic views of the 1000-year-old Pierle Castle and surrounding olive groves, fruit trees and ancient oaks, *Borgo di Vagli* is the first authentically and fully restored 14th century Tuscan Hamlet.

#### Available:

9/21/24 through 9/28/24 10/5/24 through 10/12/24 10/12/24 through 10/19/24 Call Lance at MBE, 269-344-8800 for more information.

Vacation home in Saint-Raphael, FR. Fourbedroom, 3 bathrooms, sleeps seven.