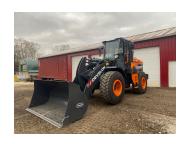

### **RENTAL LOADER**

**Develon DL220 loader for rent.** 

Two week rental \$4500.00, or one month \$6500.00 Maximum 40 hours per week.

A family run business dedicated to providing excellent service to SW MI. New construction, renovations, service upgrades, generators & everything in between.