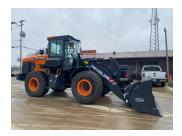

### **RENTAL LOADER**

**Develon DL220 loader for rent.** 

Two week rental \$4500.00, or one month \$6500.00 Maximum 40 hours per week.

A family run business dedicated to providing excellent service to SW MI. New construction, renovations, service upgrades, generators & everything in between.