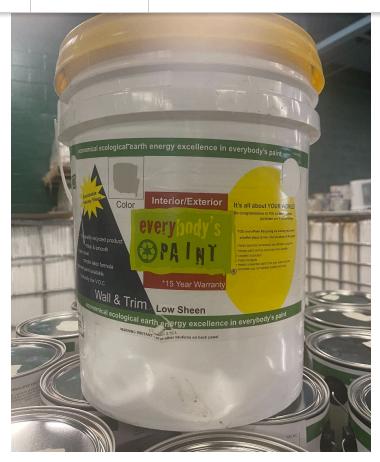

Call Lance at MBE 269-344-8800 for certificates.

Agreeable Gray five-gallon buckets available for \$85.00. That's only \$17.00 per gallon!
Call Lance at MBE 269-344-8800, to get your order in. Ready for pick up.