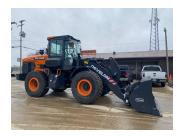

## **RENTAL LOADER**

**Develon DL220 loader for rent.** 

Two week rental \$4500.00, or one month \$6500.00 Maximum 40 hours per week.

A family run business dedicated to providing excellent service to SW MI. New construction, renovations, service upgrades, generators & everything in between.