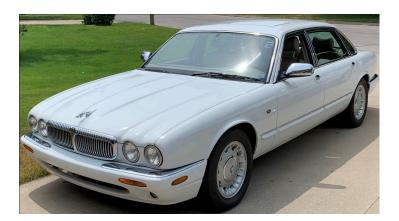

## **BUY IT NOW!**

1998 Jaguar Vanden Plas. 4-liter V8, white exterior, tan leather interior, 141000 miles. Never seen snow! \$10,000.00 trade. Call Lance at MBE, 269-344-8800.