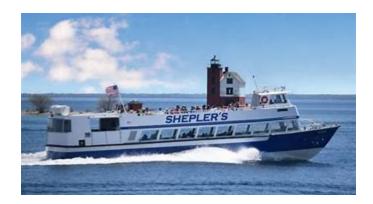

### **CATCH THE FALL COLORS**

MBE has your ticket to ride! If you or anyone you know is going to Mackinac Island this summer we have tickets with Shepler's Ferry. \$36.00 each. Covers one person round trip. Good through October 31st 2024.

Call Lance at MBE, 269-344-8800.